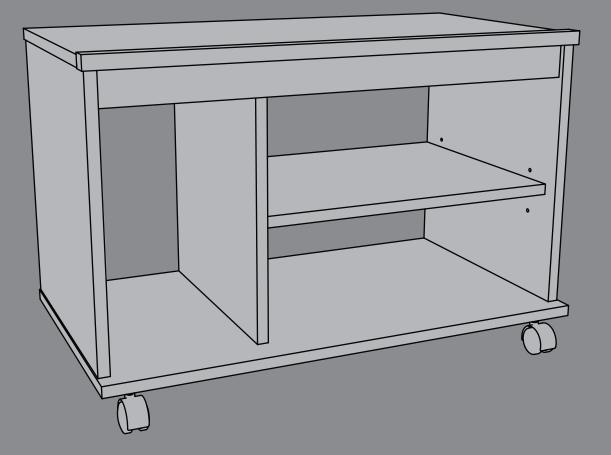

#### Package contents: parts

**Note:** All parts except for the stop molding (**H**) have a lettered sticker to make identifying parts easier.

| Letter | Description | Qty. | Letter | Description      | Qty. |
|--------|-------------|------|--------|------------------|------|
| Α      | Right end   | 1    | E      | Bottom           | 1    |
| В      | Left end    | 1    | F      | Adjustable shelf | 1    |
| C      | Upright     | 1    | G      | Valance          | 1    |
| D      | Тор         | 1    | н      | Stop molding     | 1    |